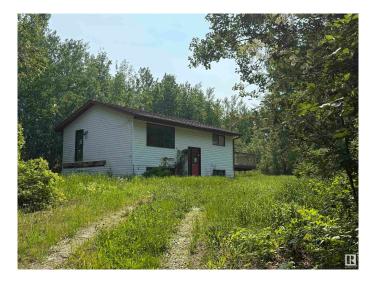

#### \$140,000

2 Bedroom, 2.00 Bathroom, 831 sqft Rural on 3.68 Acres

Golden Glen Estates, Rural Lac Ste. Anne County, AB

Beautiful treed 3.68 acres with a winding driveway that takes you to a private yard site. Home need mold remediation. Property sold as is where is.