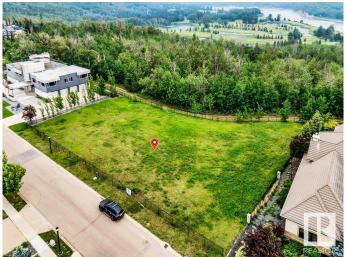

# \$1,998,800

0 Bedroom, 0.00 Bathroom, Single Family on 0.00 Acres

Windermere, Edmonton, AB

Welcome to Windermere! Welcome to an extraordinary opportunity to own a vacant lot in one of Edmonton's most coveted communities â€" Windermere Ridge. This expansive 0.61-acre (over 2,468 square meters) parcel of land is situated in a premier location, offering the perfect canvas to build your luxury dream home. Nestled in a serene & private setting, the lot backs onto a lush treed area w/ breathtaking green space views, creating a peaceful natural retreat right in your backyard. Enjoy the scenic beauty of the North Saskatchewan River & the prestigious River Ridge Golf and Country Club, just a stone's throw away. This location is truly a golfer's and nature lover's paradise. Located in one of the finest neighbourhoods in Edmonton, Windermere Ridge is renowned for its exclusivity, upscale homes & unparalleled lifestyle. This lot not only offers privacy & tranquility, but also easy access to top-tier amenities, shopping, fine dining, top-rated schools, & major roadways!

Lot Description 0.61 Acr