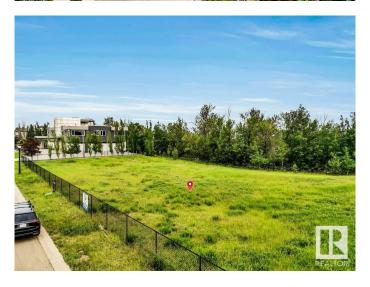

# \$1,998,800

0 Bedroom, 0.00 Bathroom, Single Family on 0.00 Acres

Windermere, Edmonton, AB

Welcome to Windermere! Welcome to an extraordinary opportunity to own a vacant lot in one of Edmonton's most coveted communities â€" Windermere Ridge. This expansive 0.61-acre (over 2,468 square meters) parcel of land is situated in a premier location, offering the perfect canvas to build your luxury dream home. Nestled in a serene & private setting, the lot backs onto a lush treed area w/ breathtaking green space views, creating a peaceful natural retreat right in your backyard. Enjoy the scenic beauty of the North Saskatchewan River & the prestigious River Ridge Golf and Country Club, just a stone's throw away. This location is truly a golfer's and nature lover's paradise. Located in one of the finest neighbourhoods in Edmonton, Windermere Ridge is renowned for its exclusivity, upscale homes & unparalleled lifestyle. This lot not only offers privacy & tranquility, but also easy access to top-tier amenities, shopping, fine dining, top-rated schools, & major roadways!

Lot Description 0.61 Acr