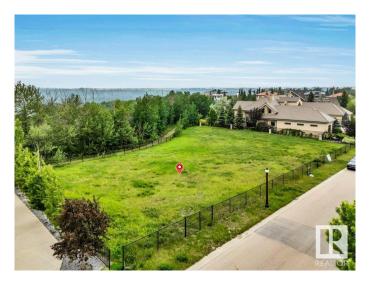

# \$1,998,800

0 Bedroom, 0.00 Bathroom, Single Family on 0.00 Acres

Windermere, Edmonton, AB

Welcome to Windermere! Welcome to an extraordinary opportunity to own a vacant lot in one of Edmonton's most coveted communities â€" Windermere Ridge. This expansive 0.61-acre (over 2,468 square meters) parcel of land is situated in a premier location, offering the perfect canvas to build your luxury dream home. Nestled in a serene & private setting, the lot backs onto a lush treed area w/ breathtaking green space views, creating a peaceful natural retreat right in your backyard. Enjoy the scenic beauty of the North Saskatchewan River & the prestigious River Ridge Golf and Country Club, just a stone's throw away. This location is truly a golfer's and nature lover's paradise. Located in one of the finest neighbourhoods in Edmonton, Windermere Ridge is renowned for its exclusivity, upscale homes & unparalleled lifestyle. This lot not only offers privacy & tranquility, but also easy access to top-tier amenities, shopping, fine dining, top-rated schools, & major roadways!

Lot Description 0.61 Acr