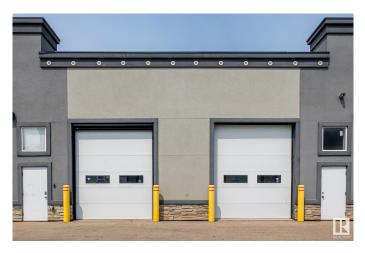

#### \$620,000

0 Bedroom, 0.00 Bathroom, Industrial on 0.00 Acres

Lewis Farms Industrial, Edmonton, AB

2 Commercial storage bays side by side, joined by a man door. Both units have 12'x14' overhead doors. Suitable for small business, storage .Conveniently located in the West near HWY 16A and Anthony Henday for easy access. Unit 2 is fully finished office space that includes 2 offices on the main, 2 pc bathroom, hot water on demand, a kitchen w/ refrigerator, dishwasher, sink, a microwave, and a storage room. Upstairs in unit #2 - a finished mezzanine featuring an open area, and a closed office space behind it. Floors are LVP, the unit is wired for sound and automated lighting installed. The overhead door has a massive screen attached to allow air flow when opened. Unit #3 has its own 12'x14' overhead door, a storage room with b/i shelving, on the main floor., the mezzanine (2nd floor) is open for storage. No running water in this unit. All units have access to a finished club house. Condo fee includes power, natural gas, maintenance to common prop., security, snow removal, insurance and reserve fund.