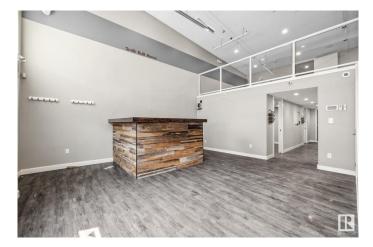

#### \$620,000

0 Bedroom, 0.00 Bathroom, Industrial on 0.00 Acres

Lewis Farms Industrial, Edmonton, AB

2 Commercial storage bays side by side, joined by a man door. Both units have 12'x14' overhead doors. Suitable for small business, storage .Conveniently located in the West near HWY 16A and Anthony Henday for easy access. Unit 2 is fully finished office space that includes 2 offices on the main, 2 pc bathroom, hot water on demand, a kitchen w/ refrigerator, dishwasher, sink, a microwave, and a storage room. Upstairs in unit #2 - a finished mezzanine featuring an open area, and a closed office space behind it. Floors are LVP, the unit is wired for sound and automated lighting installed. The overhead door has a massive screen attached to allow air flow when opened. Unit #3 has its own 12'x14' overhead door, a storage room with b/i shelving, on the main floor., the mezzanine (2nd floor) is open for storage. No running water in this unit. All units have access to a finished club house. Condo fee includes power, natural gas, maintenance to common prop., security, snow removal, insurance and reserve fund.