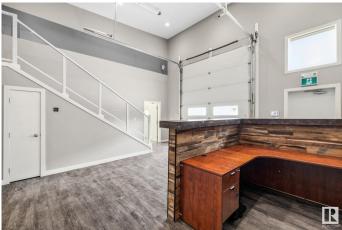

#### \$620,000

0 Bedroom, 0.00 Bathroom, Industrial on 0.00 Acres

Lewis Farms Industrial, Edmonton, AB

2 Commercial storage bays side by side, joined by a man door. Both units have 12'x14' overhead doors. Suitable for small business, storage .Conveniently located in the West near HWY 16A and Anthony Henday for easy access. Unit 2 is fully finished office space that includes 2 offices on the main, 2 pc bathroom, hot water on demand, a kitchen w/ refrigerator, dishwasher, sink, a microwave, and a storage room. Upstairs in unit #2 - a finished mezzanine featuring an open area, and a closed office space behind it. Floors are LVP, the unit is wired for sound and automated lighting installed. The overhead door has a massive screen attached to allow air flow when opened. Unit #3 has its own 12'x14' overhead door, a storage room with b/i shelving, on the main floor., the mezzanine (2nd floor) is open for storage. No running water in this unit. All units have access to a finished club house. Condo fee includes power, natural gas, maintenance to common prop., security, snow removal, insurance and reserve fund.