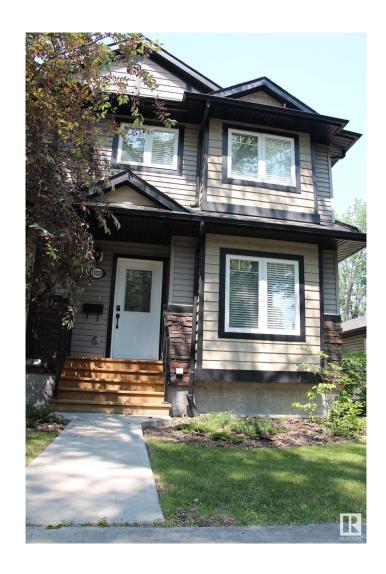

## \$339,000 - 11020 108 Avenue, Edmonton

MLS® #E4441509

## \$339,000

4 Bedroom, 3.50 Bathroom, 944 sqft Condo / Townhouse on 0.00 Acres

Queen Mary Park, Edmonton, AB

Welcome to this well-maintained 3+1 bedroom townhouse located in the heart of Edmonton! Upstairs features three spacious bedrooms, fresh paint and a bright, functional layout perfect for families or investors. The fully finished basement offers a separate entrance and includes a second kitchen, full bathroom, bedroom and its own laundry. Recent upgrades include a new high-efficiency furnace (2022), a 50-gal hot water tank (2023) new washer and dryer upstairs plus a washer/dryer combo in the basement (2024). With excellent value, modern updates, and income potential, this move-in-ready home is a smart investment opportunity!

Type Condo / Townhouse

Sub-Type Townhouse

Style 2 Storey

Status Active

Heating Forced Air-1, Natural Gas

**Stories** 3

Has Basement Yes

Full, Finished Basement

**Exterior** 

Exterior Wood, Stone, Vinyl

**Exterior Features** Fenced, Low Maintenance La

Roof **Asphalt Shingles** 

Construction Wood, Stone, Vinyl

Foundation Concrete Perimeter

**Additional Information** 

**Date Listed** June 10th, 2025

7 Days on Market

Zone 08 Zoning

Condo Fee \$2,600

DATA IS DEEMED RELIABLE BUT IS NOT GUARANTEED ACCURATE BY THE REALTORS® ASSOCIATION OF