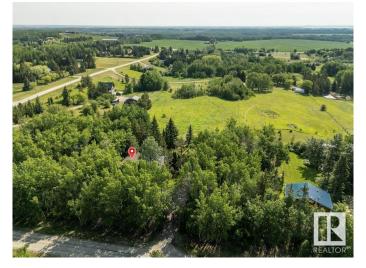

## \$335,000

0 Bedroom, 0.00 Bathroom, Rural on 3.02 Acres

Panorama Heights, Rural Parkland County, AB

Imagine the possibilities on this 3.02-acre parcel in the coveted Panorama Heights, just 4 miles north of Spruce Grove with easy access to Edmonton and St. Albert. The fully fenced property is serviced with power, natural gas, and a drilled well. A mature tree buffer along the west boundary affords privacy, while a vast, level pad awaits your visionâ€"whether that's a spacious shop, barndominium, or sprawling ranch-style bungalow. The existing home has sustained extensive structural damage from a burst pipe and is offered "as-is,― though the double garage may be salvaged or renovated. Minutes from Spruce Grove's shops, schools, and services, this rare acreage offers the ultimate blend of country tranquility and city convenience. Build the home and outbuildings you've always dreamed of in Panorama Heights!

## **Community Information**

Address 20 54006 Rge Road 274

Area Rural Parkland County

Subdivision Panorama Heights

City Rural Parkland County

County ALBERTA

Province AB

Postal Code T7X 3S5