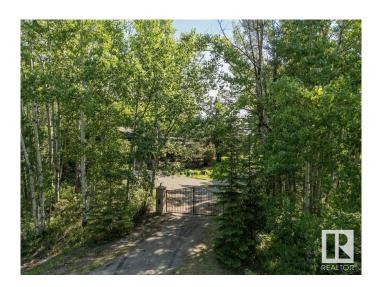

## \$335,000

0 Bedroom, 0.00 Bathroom, Rural on 3.02 Acres

Panorama Heights, Rural Parkland County, AB

Imagine the possibilities on this 3.02-acre parcel in the coveted Panorama Heights, just 4 miles north of Spruce Grove with easy access to Edmonton and St. Albert. The fully fenced property is serviced with power, natural gas, and a drilled well. A mature tree buffer along the west boundary affords privacy, while a vast, level pad awaits your visionâ€"whether that's a spacious shop, barndominium, or sprawling ranch-style bungalow. The existing home has sustained extensive structural damage from a burst pipe and is offered "as-is,― though the double garage may be salvaged or renovated. Minutes from Spruce Grove's shops, schools, and services, this rare acreage offers the ultimate blend of country tranquility and city convenience. Build the home and outbuildings you've always dreamed of in Panorama Heights!

Interior

Heating Forced Air-1, Natural Gas

**Exterior** 

Exterior Features Fenced