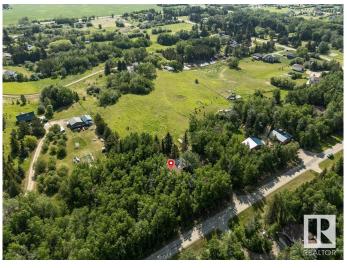

## \$335,000

0 Bedroom, 0.00 Bathroom, Rural on 3.02 Acres

Panorama Heights, Rural Parkland County, AB

Imagine the possibilities on this 3.02-acre parcel in the coveted Panorama Heights, just 4 miles north of Spruce Grove with easy access to Edmonton and St. Albert. The fully fenced property is serviced with power, natural gas, and a drilled well. A mature tree buffer along the west boundary affords privacy, while a vast, level pad awaits your visionâ€"whether that's a spacious shop, barndominium, or sprawling ranch-style bungalow. The existing home has sustained extensive structural damage from a burst pipe and is offered "as-is,― though the double garage may be salvaged or renovated. Minutes from Spruce Grove's shops, schools, and services, this rare acreage offers the ultimate blend of country tranquility and city convenience. Build the home and outbuildings you've always dreamed of in Panorama Heights!

## **Community Information**

Address 20 54006 Rge Road 274

Area Rural Parkland County

Subdivision Panorama Heights

City Rural Parkland County

County ALBERTA

Province AB

Postal Code T7X 3S5