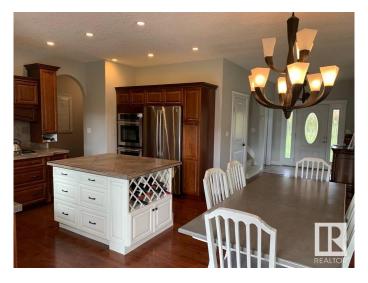

### \$679,000

6 Bedroom, 3.50 Bathroom, 2,924 sqft Rural on 4.99 Acres

Timber Estates, Rural Westlock County, AB

Lovely Country Home located on 5 acres of private land. This parcel of land is located within the town of Westlock. Almost 3000 sq ft above grade two storey home. Beautiful open gourmet kitchen with ceramic counter tops, center island and double wall ovens. Great for family gatherings. Spacious living room with wood burning fireplace (w/ heatilator). Many windows add expansion bringing the outside inside this great space. Upstairs are 5 spacious bedrooms. Master suite has a 5 piece ensuite and lots of closet space. Beautiful bonus room with dormers over the garage is perfect for home office, play room or guest space. Lower level has a separate space where you could have your extended family live. Well appointed.