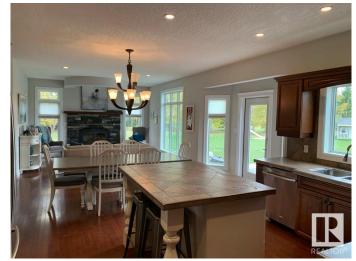

### \$679,000

6 Bedroom, 3.50 Bathroom, 2,924 sqft Rural on 4.99 Acres

Timber Estates, Rural Westlock County, AB

Lovely Country Home located on 5 acres of private land. This parcel of land is located within the town of Westlock. Almost 3000 sq ft above grade two storey home. Beautiful open gourmet kitchen with ceramic counter tops, center island and double wall ovens. Great for family gatherings. Spacious living room with wood burning fireplace (w/ heatilator). Many windows add expansion bringing the outside inside this great space. Upstairs are 5 spacious bedrooms. Master suite has a 5 piece ensuite and lots of closet space. Beautiful bonus room with dormers over the garage is perfect for home office, play room or guest space. Lower level has a separate space where you could have your extended family live. Well appointed.