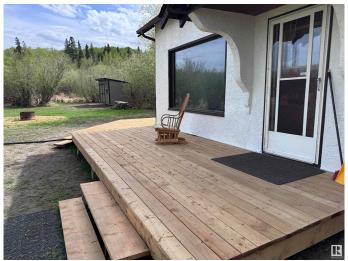

# \$289,900

3 Bedroom, 1.00 Bathroom, 1,259 sqft Rural on 0.18 Acres

South Baptiste, Rural Athabasca County, AB

Cozy character 1.5 storey, 1259 sq ft cabin on a lakeview / creekfront lot. Nicely landscaped with firepit, lawn, sand & storage shed. Welcome to your dream creekfront retreat! This charming one and a half storey cabin offers a rare blend of rustic tranquility and modern comfort, making it an ideal getaway or year-round residence. Featuring three bedrooms and one well-appointed bathroom, this property is thoughtfully designed to maximize both space and coziness. Year 2023 shingles & 2024 stucco. Newer deck is solid. Pex water lines, 100AMP service. Lawn mower, weedwhacker, snowblower, & most furniture), 3 electric fireplaces and the small appliances.

#### **Exterior**

Exterior Wood

Exterior Features Beach Access, Boating, Creek, Flat Site, Lake View, Not Fenced

Construction Wood

Foundation Concrete Perimeter