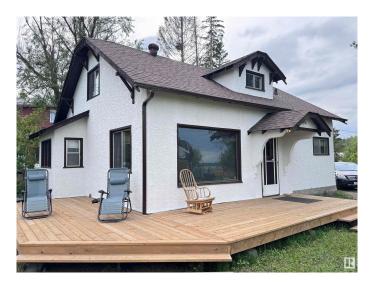

# \$289,900

3 Bedroom, 1.00 Bathroom, 1,259 sqft Rural on 0.18 Acres

South Baptiste, Rural Athabasca County, AB

Cozy character 1.5 storey, 1259 sq ft cabin on a lakeview / creekfront lot. Nicely landscaped with firepit, lawn, sand & storage shed. Welcome to your dream creekfront retreat! This charming one and a half storey cabin offers a rare blend of rustic tranquility and modern comfort, making it an ideal getaway or year-round residence. Featuring three bedrooms and one well-appointed bathroom, this property is thoughtfully designed to maximize both space and coziness. Year 2023 shingles & 2024 stucco. Newer deck is solid. Pex water lines, 100AMP service. Lawn mower, weedwhacker, snowblower, & most furniture), 3 electric fireplaces and the small appliances.

### **Amenities**

Features Off Street Parking, Deck, Fire Pit, Lake Privileges