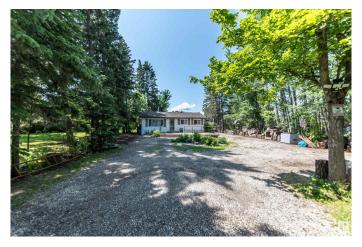

## \$335,000

3 Bedroom, 1.00 Bathroom, 1,225 sqft Rural on 0.23 Acres

Alberta Beach, Rural Lac Ste. Anne County, AB

1225 sf bungalow set on a large lot, nicely landscaped front and back. Back yard is fenced and has an alley leading to the 20x20 garage. The front has loads of parking including RV parking, with perennial accent garden in the front. Back and front deck ideal for relaxing and enjoying the quiet sounds of the song birds. The lot is actually extra large being almost a quarter of an acre and is surrounded by trees for privacy. Inside the home you will find a cozy living room with a free stranding fireplace, a kitchen with loads of counter space and cabinetry, a family room and laundry room off the back, 3 bedrooms and a full bath. Many upgrades over the years including windows, kitchen, bathroom fixtures and more. Walking distance to the lake shopping, restaurants, library and more. Only 35 minutes NW of Edmonton.