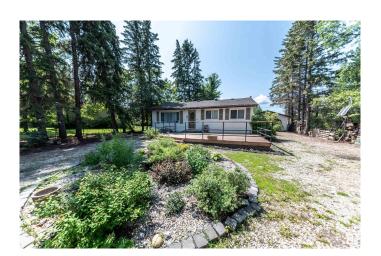

## \$335,000

3 Bedroom, 1.00 Bathroom, 1,225 sqft Rural on 0.23 Acres

Alberta Beach, Rural Lac Ste. Anne County, AB

1225 sf bungalow set on a large lot, nicely landscaped front and back. Back yard is fenced and has an alley leading to the 20x20 garage. The front has loads of parking including RV parking, with perennial accent garden in the front. Back and front deck ideal for relaxing and enjoying the quiet sounds of the song birds. The lot is actually extra large being almost a quarter of an acre and is surrounded by trees for privacy. Inside the home you will find a cozy living room with a free stranding fireplace, a kitchen with loads of counter space and cabinetry, a family room and laundry room off the back, 3 bedrooms and a full bath. Many upgrades over the years including windows, kitchen, bathroom fixtures and more. Walking distance to the lake shopping, restaurants, library and more. Only 35 minutes NW of Edmonton.