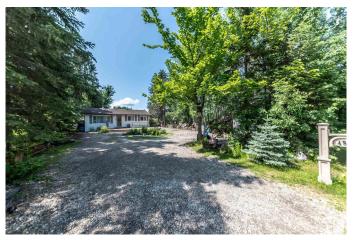

## \$335,000

3 Bedroom, 1.00 Bathroom, 1,225 sqft Rural on 0.23 Acres

Alberta Beach, Rural Lac Ste. Anne County, AB

1225 sf bungalow set on a large lot, nicely landscaped front and back. Back yard is fenced and has an alley leading to the 20x20 garage. The front has loads of parking including RV parking, with perennial accent garden in the front. Back and front deck ideal for relaxing and enjoying the quiet sounds of the song birds. The lot is actually extra large being almost a quarter of an acre and is surrounded by trees for privacy. Inside the home you will find a cozy living room with a free stranding fireplace, a kitchen with loads of counter space and cabinetry, a family room and laundry room off the back, 3 bedrooms and a full bath. Many upgrades over the years including windows, kitchen, bathroom fixtures and more. Walking distance to the lake shopping, restaurants, library and more. Only 35 minutes NW of Edmonton.