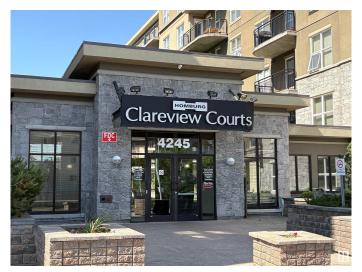

# \$139,000 - 2 4245 139 Avenue, Edmonton

MLS® #E4441697

#### \$139,000

1 Bedroom, 1.00 Bathroom, 585 sqft Condo / Townhouse on 0.00 Acres

Clareview Town Centre, Edmonton, AB

Welcome to this concrete and steel building. This one bedroom is perfect for a student or young couple. It is right beside the LRT so there is easy access to downtown or the University. This cosy one bedroom has everything you need with all appliances and in suite laundry. There is a 4 piece bath with jack and jill door from the primary bedroom. This is a great location in the building as it is west facing into the beautiful court yard. The condo fees include all the utilities: ,power, heat, water and sewer. Extremely affordable living!

## **Community Information**

Address 2 4245 139 Avenue

Area Edmonton

Subdivision Clareview Town Centre

City Edmonton
County ALBERTA

Province AB

Postal Code T5Y 3E8