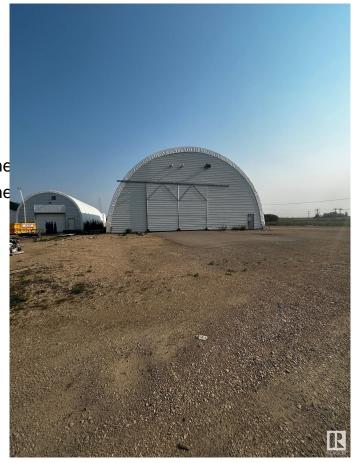

### \$2,700,000

0 Bedroom, 0.00 Bathroom, Industrial on 0.00 Acres

Acheson, Rural Parkland County, AB

9,200 sq.ft.± office/warehouse space with multiple quonset structures available for sale on 5.16 acres± in Acheson. The property includes shop and office space, cold storage, and heated and unheated quonsets. The main office features reception, private offices, boardroom, and lunchroom across two floors. Yard is fully fenced and gated with asphalt and gravel surfaces. Power is 225 amps, 120/208V, 3-phase (TBC), and all buildings have grade-level loading. Located west of Highway 60 on Highway 628, with an adjacent 5.09-acre parcel also available.

**Exterior** 

Exterior Mixed, Quonset, Steel Frame

Construction Mixed, Quonset, Steel Frame