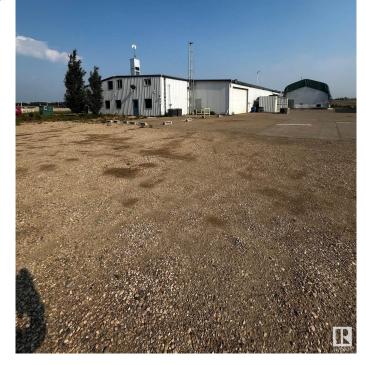

### \$2,700,000

0 Bedroom, 0.00 Bathroom, Industrial on 0.00 Acres

Acheson, Rural Parkland County, AB

9,200 sq.ft.± office/warehouse space with multiple quonset structures available for sale on 5.16 acres± in Acheson. The property includes shop and office space, cold storage, and heated and unheated quonsets. The main office features reception, private offices, boardroom, and lunchroom across two floors. Yard is fully fenced and gated with asphalt and gravel surfaces. Power is 225 amps, 120/208V, 3-phase (TBC), and all buildings have grade-level loading. Located west of Highway 60 on Highway 628, with an adjacent 5.09-acre parcel also available.

**Exterior** 

Exterior Mixed, Quonset, Steel Frame

Construction Mixed, Quonset, Steel Frame