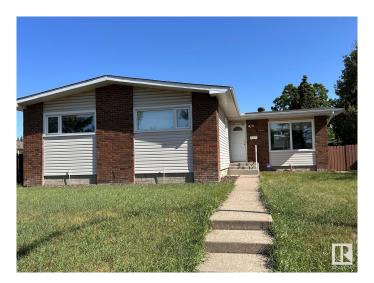

### \$3,000

4 Bedroom, 2.50 Bathroom, 1,277 sqft Rental on 0.00 Acres

Kildare, Edmonton, AB

For Rent â€" Well-maintained detached single-family bungalow in desirable Kildare! This spacious 1,277.36 sq ft home features 4 bedrooms and 2.5 bathrooms, with a fully finished basement offering extra living space. Situated on a concrete foundation with paved road access and a double attached garage for convenience. Enjoy nearby amenities including Londonderry Mall, schools, parks, public transit, and fitness centers. Small, trained pets are welcome with a pet fee. Ideal for families or professionals seeking a comfortable, accessible home in a family-friendly neighborhood. Don't miss this opportunity to live in a quiet, established community close to everything!

Year Built 1966

Type Rental

Style Bungalow

Status Active