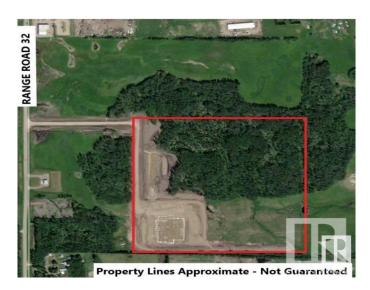

## \$960,000

0 Bedroom, 0.00 Bathroom, Industrial on 0.00 Acres

Lac Ste Anne, Rural Lac Ste. Anne County, AB

JUDICIAL SALE. Welcome to Lac St Anne County! This 59.8 acre parcel of Industrial Zoned land is located along Range Road 32, south of Alberta Beach, just north of Highway 633 and just 5 minutes west of Highway 43. Access to the site includes paved roadways to the main driveway. What can be done on this site? Potential use can include manufacturing, industrial plant and warehousing. This property includes clearing of approximately 6 acres for building footings, private road construction to the property off Range Road 32, storm water pond construction and public road construction. There is a municipal water transfer station on a lot west of the property along Range Road 32 with future potential to have municipal services onsite. Possibilities for future subdivision. The property is partially treed and surrounded by agricultural and industrial properties and sits adjacent to the community of Alberta Beach.