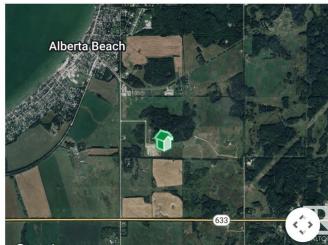

## \$960,000

0 Bedroom, 0.00 Bathroom, Industrial on 0.00 Acres

Lac Ste Anne, Rural Lac Ste. Anne County, AB

JUDICIAL SALE. Welcome to Lac St Anne County! This 59.8 acre parcel of Industrial Zoned land is located along Range Road 32, south of Alberta Beach, just north of Highway 633 and just 5 minutes west of Highway 43. Access to the site includes paved roadways to the main driveway. What can be done on this site? Potential use can include manufacturing, industrial plant and warehousing. This property includes clearing of approximately 6 acres for building footings, private road construction to the property off Range Road 32, storm water pond construction and public road construction. There is a municipal water transfer station on a lot west of the property along Range Road 32 with future potential to have municipal services onsite. Possibilities for future subdivision. The property is partially treed and surrounded by agricultural and industrial properties and sits adjacent to the community of Alberta Beach.