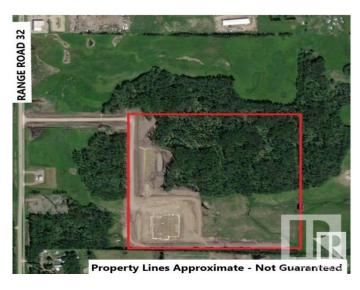

## \$960,000

0 Bedroom, 0.00 Bathroom, Industrial on 0.00 Acres

Lac Ste Anne, Rural Lac Ste. Anne County, AB

JUDICIAL SALE. Welcome to Lac St Anne County! This 59.8 acre parcel of Industrial Zoned land is located along Range Road 32, south of Alberta Beach, just north of Highway 633 and just 5 minutes west of Highway 43. Access to the site includes paved roadways to the main driveway. What can be done on this site? Potential use can include manufacturing, industrial plant and warehousing. This property includes clearing of approximately 6 acres for building footings, private road construction to the property off Range Road 32, storm water pond construction and public road construction. There is a municipal water transfer station on a lot west of the property along Range Road 32 with future potential to have municipal services onsite. Possibilities for future subdivision. The property is partially treed and surrounded by agricultural and industrial properties and sits adjacent to the community of Alberta Beach.