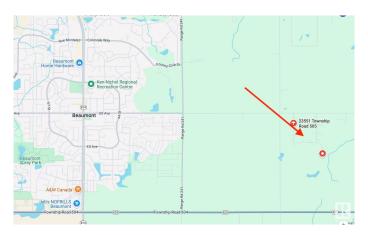

# \$549,900 - 2010 23551 Townhship Road 505, Rural Leduc County

MLS® #E4441793

## **Community Information**

Address 2010 23551 Townhship Road 505

Area Rural Leduc County
Subdivision Beau Hills Estates
City Rural Leduc County

County ALBERTA

Province AB

Postal Code T4X 0S2