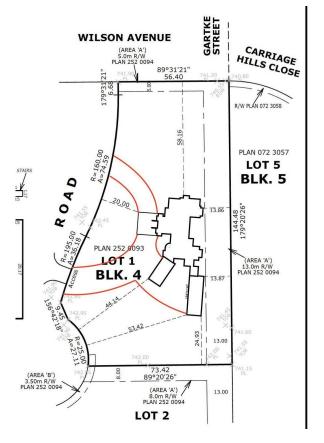

## \$549,900

0 Bedroom, 0.00 Bathroom, Rural on 2.50 Acres

Beau Hills Estates, Rural Leduc County, AB

Tucked away in a private cul de sac sits this execeptional 2.5 acre lot thats ready to be built on. With no restrictions on start time, design your dream home at your pace on this rare lot that is located in the established Beau Hills Estates which is literally 3 minutes to the heart of Beaumont. Flat building site with power and gas to the property line, paved road, east front facing with beautiful surroundings.

#### Exterior

Exterior Features Corner Lot, Flat Site