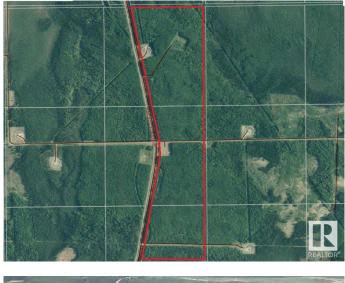

## \$10,000

0 Bedroom, 0.00 Bathroom, Rural on 222.41 Acres

None, Rural Yellowhead, AB

222.41 acre Farm Grazing License for sale by Auction - Bidding starts June 20 at 9:00am. Lots begin closing at 2pm June 26, 2025. LAND SIZE: 90 hectares / 222.41 acres. Carrying capacity is estimated as 23 AUMs (Animal Unit Months) of use annually. No visible perimeter fencing. Listed price is starting bid/reserve for auction and has no bearing on final sale price or actual value. LEGALS: Part of E-17-55-16-W5 & Part of E-20-55-16-W5.