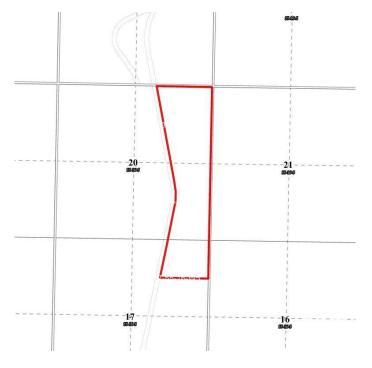

## \$10,000

0 Bedroom, 0.00 Bathroom, Rural on 222.41 Acres

None, Rural Yellowhead, AB

222.41 acre Farm Grazing License for sale by Auction - Bidding starts June 20 at 9:00am. Lots begin closing at 2pm June 26, 2025. LAND SIZE: 90 hectares / 222.41 acres. Carrying capacity is estimated as 23 AUMs (Animal Unit Months) of use annually. No visible perimeter fencing. Listed price is starting bid/reserve for auction and has no bearing on final sale price or actual value. LEGALS: Part of E-17-55-16-W5 & Part of E-20-55-16-W5.