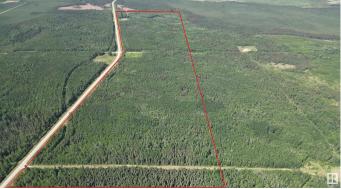

## \$10,000

0 Bedroom, 0.00 Bathroom, Rural on 222.41 Acres

None, Rural Yellowhead, AB

222.41 acre Farm Grazing License for sale by Auction - Bidding starts June 20 at 9:00am. Lots begin closing at 2pm June 26, 2025. LAND SIZE: 90 hectares / 222.41 acres. Carrying capacity is estimated as 23 AUMs (Animal Unit Months) of use annually. No visible perimeter fencing. Listed price is starting bid/reserve for auction and has no bearing on final sale price or actual value. LEGALS: Part of E-17-55-16-W5 & Part of E-20-55-16-W5.