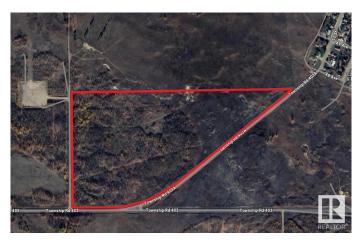

### \$10,000

0 Bedroom, 0.00 Bathroom, Rural on 51.36 Acres

None, Rural Provost M.D., AB

Farm Grazing License for sale by Auction -Bidding starts June 20 at 9:00am. Lots begin closing at 2pm June 26, 2025. Listed price is starting bid/reserve for auction and has no bearing on final sale price or actual value. LAND SIZE: 20.8 hectares / 51.36 Acres. Perimeter fencing needs repairs. LEGAL: Part of SW-20-40-6-W4

## **Community Information**

| Address     | Twp Rd 403a        |
|-------------|--------------------|
| Area        | Rural Provost M.D. |
| Subdivision | None               |
| City        | Rural Provost M.D. |
| County      | ALBERTA            |
| Province    | AB                 |
| Postal Code | T0B 0Z0            |