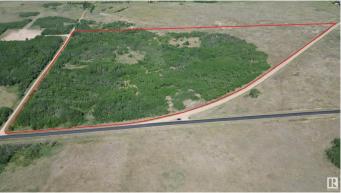

### \$10,000

0 Bedroom, 0.00 Bathroom, Rural on 51.36 Acres

None, Rural Provost M.D., AB

Farm Grazing License for sale by Auction -Bidding starts June 20 at 9:00am. Lots begin closing at 2pm June 26, 2025. Listed price is starting bid/reserve for auction and has no bearing on final sale price or actual value. LAND SIZE: 20.8 hectares / 51.36 Acres. Perimeter fencing needs repairs. LEGAL: Part of SW-20-40-6-W4