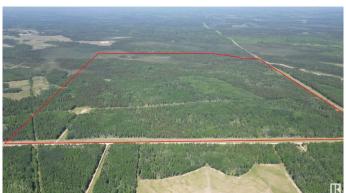

#### \$10,000

0 Bedroom, 0.00 Bathroom, Rural on 627.08 Acres

None, Rural Yellowhead, AB

Farm Grazing License for sale by Auction - Bidding starts June 20 at 9:00am. Lots begin closing at 2pm June 26, 2025. Listed price is starting bid/reserve for auction and has no bearing on final sale price or actual value. LAND SIZE: 253.8 hectares / 627.08 Acres. The fence on the road allowance belongs to the current Temporary Field Authorization (TFA) holder and will be removed. LEGALS: Sec 18-54-18-W5