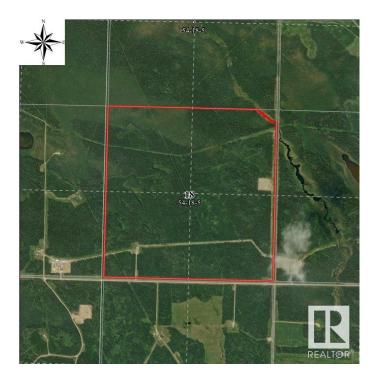

#### \$10,000

0 Bedroom, 0.00 Bathroom, Rural on 627.08 Acres

None, Rural Yellowhead, AB

Farm Grazing License for sale by Auction - Bidding starts June 20 at 9:00am. Lots begin closing at 2pm June 26, 2025. Listed price is starting bid/reserve for auction and has no bearing on final sale price or actual value. LAND SIZE: 253.8 hectares / 627.08 Acres. The fence on the road allowance belongs to the current Temporary Field Authorization (TFA) holder and will be removed. LEGALS: Sec 18-54-18-W5