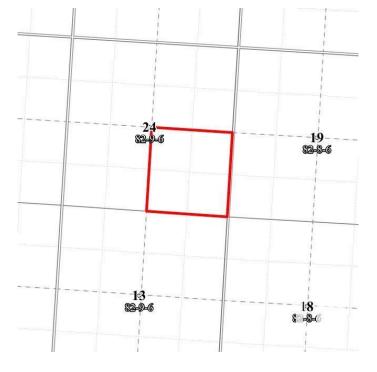

# \$10,000 - Rge Rd 90, Rural Saddle Hills County

MLS® #E4441833

### \$10,000

0 Bedroom, 0.00 Bathroom, Rural on 155.32 Acres

None, Rural Saddle Hills County, AB

Farm Grazing License for sale by Auction - Bidding starts June 20 at 9:00am. Lots begin closing at 2pm June 26, 2025. Listed price is starting bid/reserve for auction and has no bearing on final sale price or actual value. LAND SIZE: 62.9 hectares / 155.32 Acres. Carrying capacity is estimated as 30 AUMs (Animal Unit Months) of use annually. Appears to be perimeter fenced in fair condition, lease fenced, gate access in southeast corner.

LEGAL: SE-24-82-9-W6







#### **Essential Information**

MLS® # E4441833

Price \$10,000

Bathrooms 0.00

Acres 155.32

Type Rural

Sub-Type Vacant Lot/Land

Status Active

# **Community Information**

Address Rge Rd 90

Area Rural Saddle Hills County

Subdivision None

City Rural Saddle Hills County

County ALBERTA

Province AB

Postal Code T0H 2A0

# **Exterior**

Exterior Features See Remarks

# **Additional Information**

Date Listed June 11th, 2025

Days on Market 63

Zoning Zone 60

DATA IS DEEMED RELIABLE BUT IS NOT GUARANTEED ACCURATE BY THE REALTORS® ASSOCIATION OF EDMONTON. COPYRIGHT 2025 BY THE REALTORS® ASSOCIATION OF EDMONTON. ALL RIGHTS RESERVED.Trademarks are owned or controlled by the Canadian Real Estate Association (CREA) and identify real estate professionals who are members of CREA (REALTOR®,