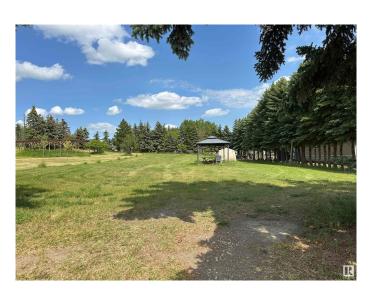

## \$57,000

0 Bedroom, 0.00 Bathroom, Rural on 0.50 Acres

Model Development, Rural Bonnyville M.D., AB

If you've been dreaming of living at the lake, here's your chance! Imagine stunning lake views, paved walking paths, easy access to the lake and the convenience of paved roads just minutes from Bonnyville. No restrictive covenants on title - located in the Model Development Subdivision at Moose Lake. Spanning nearly a half acre, power and gas is available at the property line and majestic evergreens frame the fully landscaped lot. The Bonnyville Golf & Country Club is just down the road and the property is less than 2.5 hours from Edmonton. Make those dreams come true!

## **Exterior**

Exterior Features Backs Onto Park/Trees, Flat Site, Lake View, Landscaped