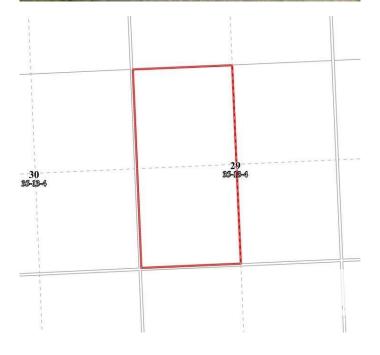

### \$10,000

0 Bedroom, 0.00 Bathroom, Rural on 320.41 Acres

None, Rural Paintearth County, AB

Farm Grazing License for sale by Auction - Bidding starts June 20 at 9:00am. Lots begin closing at 2pm June 26, 2025. Listed price is starting bid/reserve for auction and has no bearing on final sale price or actual value. LAND SIZE: 129.7 hectares / 320.41 Acres. Carrying capacity is estimated as 120 AUMs (Animal Unit Months) of use annually. Perimeter fencing appears to be in fair condition, no cross fencing, access gate at southeast corner. LEGALS: W-29-35-13-W4