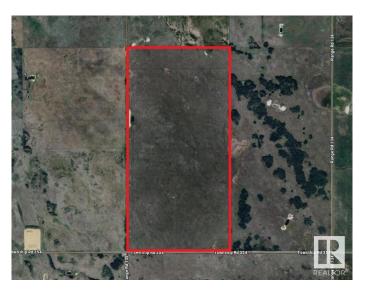

### \$10,000

0 Bedroom, 0.00 Bathroom, Rural on 320.41 Acres

None, Rural Paintearth County, AB

Farm Grazing License for sale by Auction - Bidding starts June 20 at 9:00am. Lots begin closing at 2pm June 26, 2025. Listed price is starting bid/reserve for auction and has no bearing on final sale price or actual value. LAND SIZE: 129.7 hectares / 320.41 Acres. Carrying capacity is estimated as 120 AUMs (Animal Unit Months) of use annually. Perimeter fencing appears to be in fair condition, no cross fencing, access gate at southeast corner. LEGALS: W-29-35-13-W4