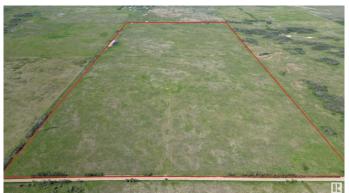

### \$10,000

0 Bedroom, 0.00 Bathroom, Rural on 320.41 Acres

None, Rural Paintearth County, AB

Farm Grazing License for sale by Auction - Bidding starts June 20 at 9:00am. Lots begin closing at 2pm June 26, 2025. Listed price is starting bid/reserve for auction and has no bearing on final sale price or actual value. LAND SIZE: 129.7 hectares / 320.41 Acres. Carrying capacity is estimated as 120 AUMs (Animal Unit Months) of use annually. Perimeter fencing appears to be in fair condition, no cross fencing, access gate at southeast corner. LEGALS: W-29-35-13-W4