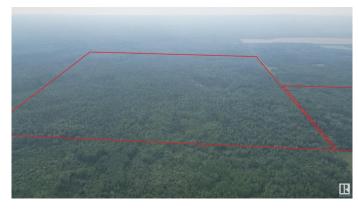

#### \$10,000

0 Bedroom, 0.00 Bathroom, Rural on 961.41 Acres

None, Rural Greenview M.D., AB

961 Acre Farm Grazing License for sale by Auction - Bidding starts June 20 at 9:00am, lots begin closing at 2pm June 26, 2025. Listed price is starting bid/reserve for auction and has no bearing on final sale price or actual value. Perimeter fencing unknown, no visible fencing. Parcel size: 389.1 hectares / 961.41 Acres. LEGALS: N-8-75-25-W5 & Sec 9-75-25-W5