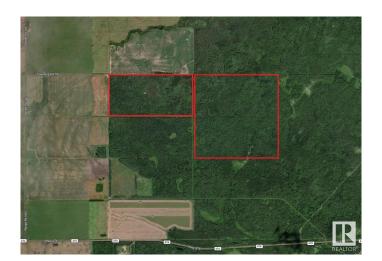

#### \$10,000

0 Bedroom, 0.00 Bathroom, Rural on 961.41 Acres

None, Rural Greenview M.D., AB

961 Acre Farm Grazing License for sale by Auction - Bidding starts June 20 at 9:00am, lots begin closing at 2pm June 26, 2025. Listed price is starting bid/reserve for auction and has no bearing on final sale price or actual value. Perimeter fencing unknown, no visible fencing. Parcel size: 389.1 hectares / 961.41 Acres. LEGALS: N-8-75-25-W5 & Sec 9-75-25-W5