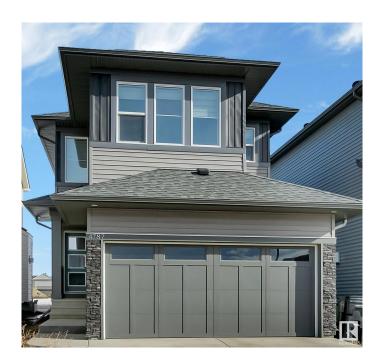

#### \$590,500

3 Bedroom, 2.50 Bathroom, 1,790 sqft Single Family on 0.00 Acres

Keswick Area, Edmonton, AB

This stunning 1,790 sqft home is move-in ready and offers a perfect blend of comfort and functionality. It features a fully finished main floor, a 730 sqft basement with a separate side entrance, and a double attached garage plus two extra parking spaces. The modern kitchen boasts brand-new appliances, sleek cabinetry, and a pantry. Enjoy cozy evenings in the living room with a charming fireplace. Upstairs includes three spacious bedrooms, a flexible bonus room, and a primary bedroom with ample closet space. The main floor also offers an office/guest room and a 2-piece bath. Final grading was completed last week, with trees and grass has also been planted.

0.00

Year Built 2022

Type Single Family

Sub-Type Detached Single Family

Style 2 Storey Split

Status Active

#### **Exterior**

Exterior Wood, Stone, Vinyl

Exterior Features Airport Nearby, No Back Lane, Schools, Shopping Nearby

Roof Asphalt Shingles

Construction Wood, Stone, Vinyl Foundation Concrete Perimeter