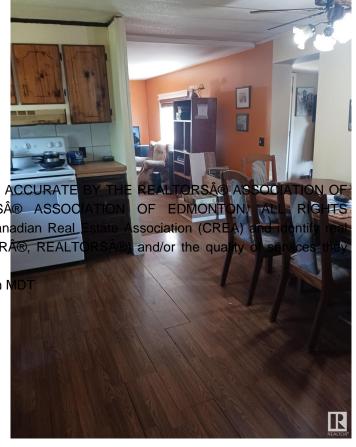

### \$239,000

2 Bedroom, 1.00 Bathroom, 1,212 sqft Rural on 80.00 Acres

None, Rural Lamont County, AB

80 acres with nicely treed yard only 37 miles from Edmonton. Approx. 30 acres is fenced pasture with a dug out. The balance is an approx 5 acres yardsite with approx 45 acres of bush and lowland. There is a 1976 14' x 66' mobile with a 12' x 24' addition, a pump house, an approx 30' x 36' horse barn with 4 stalls and a shed. There is a new high efficiency furnace.