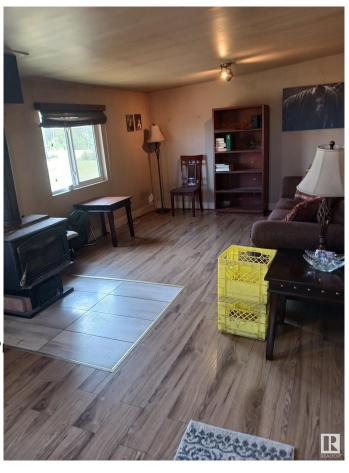

### \$239,000

2 Bedroom, 1.00 Bathroom, 1,212 sqft Rural on 80.00 Acres

None, Rural Lamont County, AB

80 acres with nicely treed yard only 37 miles from Edmonton. Approx. 30 acres is fenced pasture with a dug out. The balance is an approx 5 acres yardsite with approx 45 acres of bush and lowland. There is a 1976 14' x 66' mobile with a 12' x 24' addition, a pump house, an approx 30' x 36' horse barn with 4 stalls and a shed. There is a new high efficiency furnace.