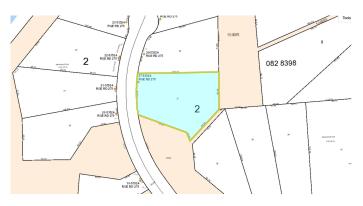

# \$315,000 - 27 53524 Rr 275, Rural Parkland County

MLS® #E4441966

## **Community Information**

| Address     | 27 53524 Rr 275       |
|-------------|-----------------------|
| Area        | Rural Parkland County |
| Subdivision | Muir Lake Heights     |
| City        | Rural Parkland County |
| County      | ALBERTA               |
| Province    | AB                    |
| Postal Code | T7X 3Y6               |

## Exterior

Exterior Features Cul-De-Sac, Flat Site, Schools, Treed Lot