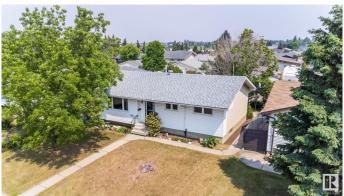

# \$417,000 - 15211 95 Street, Edmonton

MLS® #E4441986

# \$417,000

4 Bedroom, 2.00 Bathroom, 965 sqft Single Family on 0.00 Acres

Evansdale, Edmonton, AB

Welcome to this Charming well cared for Original - Owner Bungalow in the Evansdale neighborhood! Enter to the spacious living room with Beautiful HARDWOOD FLOORS, Large eat in kitchen with PATIO DOORS to deck. Home has 2 Bedrooms on main floor. Originally had 3 bedrooms up, 2 bedrooms converted to a LARGE PRIMARY BEDROOM! Can easily be put back to 3 bedrooms. Main Floor has 4pce updated bathroom. Downstairs is a large finished Rec Room with built in bar area, partly finished 4th bedroom. Laundry with LOTS OF STORAGE SPACE! NEW FURNANCE, HOT WATER TANK! UPDATED VINYLE WINDOWS! NEWER ROOF! Large PRIVATE backyard with GARDEN SPACE, Flowers. Deck to enjoy your coffee outside in the morning sun! Detached Double Garage with back land access! Close to Shopping, Transit, and Schools!

# **Exterior**

Exterior Wood, Vinyl

Exterior Features Back Lane, Fenced, Fruit Trees/Shrubs, Landscaped, Playground

Nearby, Public Transportation, Shopping Nearby

Roof Asphalt Shingles

Construction Wood, Vinyl