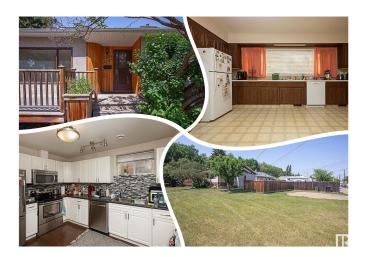

# \$389,900

4 Bedroom, 2.00 Bathroom, 1,324 sqft Single Family on 0.00 Acres

Newton, Edmonton, AB

Large LEGAL SUITED Bungalow in Newton on a CORNER LOT (49ftx123 ft) siding a TREE LINED street! 1323 sq/ft, SEPERATE entrances, 2 furnaces, 1 H20 tank, 1 set of meters. Former LONG TERM tenants up and down were there over 10 years. Each suite has its own laundry facilities. Upper suite paid \$1725, lower suite paid \$1375 down. Utilities are were included in the rent. Utilities combined are about \$550 a month including power, water, and heat. 3 bedroom suite up, and 2 plus a den down. Basement suite was done in 2014. Fantastic revenue opportunity! The place shows great.

# **Essential Information**

MLS® # E4442017 Price \$389,900

Bedrooms 4

Bathrooms 2.00

Full Baths 2

Square Footage 1,324 Acres 0.00

Year Built 1958

Type Single Family

# Interior

Appliances Appliances Negotiable
Heating Forced Air-2, Natural Gas

Yes

Stories 2

Has Basement Yes

Basement Full, Finished

### **Exterior**

Has Suite

Exterior Wood, Stucco

Exterior Features Corner Lot, Fenced, Flat Site, Landscaped, Playground Nearby, Public

Swimming Pool, Public Transportation, Schools, Shopping Nearby

Roof Asphalt Shingles