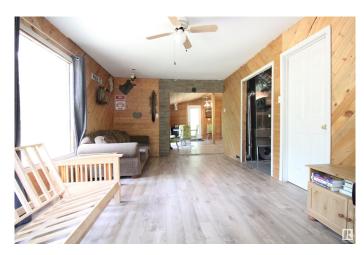

### \$199,000

1 Bedroom, 0.50 Bathroom, 707 sqft Rural on 1.00 Acres

Lessard Lake Estates, Rural Lac Ste. Anne County, AB

Lake Living with Sweat Equity Opportunity, Ready to Enjoy, Ready to Expand. Secure this turn-key property with additional upside in Lessard Lake Estates. Main & guest cabins (plus shed & outhouse) feature new roofs, updated flooring, windows, doors, & are serviced with gas and electricity; each cabin having a wood stove. The workshop, shed, outhouse, & ample driveway space make this property functional for your toys, tools, and guests. The bathroom remains unfinished, offering an instant equity situation for the right buyer. Close to Edmonton & steps from the lake, trails, and nature, this retreat balances relaxation, recreation with real estate potential. With space for holiday trailers, ATV storage, a large workshop, and plenty of parking, this property is ideal for families looking to build a multi-generational retreat. Proximity to Edmonton makes weekend getaways easy and convenient, while the community's outdoor lifestyle offers year-round enjoyment. It's time for you to jump into a lake home.