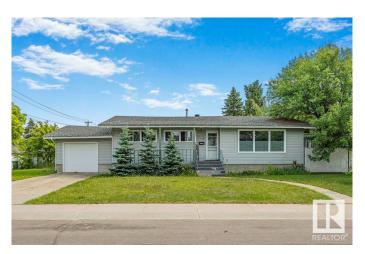

# \$499,900 - 14317 90a Avenue, Edmonton

MLS® #E4442091

## \$499,900

4 Bedroom, 2.00 Bathroom, 1,301 sqft Single Family on 0.00 Acres

Parkview, Edmonton, AB

This large 60"x117' corner lot is located in the sought after community of Parkview that is quiet, mature and family oriented. It's large enough for future duplex with garage development. This bungalow has had some upgrades over the years including PVC windows, steel doors, furnace, kitchen cabinets and so on. The living room, dining room and kitchen are spacious and bright. There are 3 + 1 bedrooms, and 2 full bathrooms. The basement is mostly finished with a bedroom, living room, full bath, spacious storage and utility/laundry room. This cozy home is perfect for a handy homeowner to do cosmetic work and other upgrades. This great location is conveniently close to schools, playgrounds, parks, shopping, restaurants, public transit and ravine trails along North Saskatchewan River.

#### **Exterior**

Exterior Wood, Vinyl

Exterior Features Back Lane, Corner Lot, Fenced, Flat Site, Landscaped

Roof Asphalt Shingles

Construction Wood, Vinyl

Foundation Slab