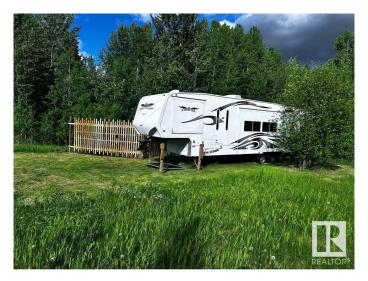

### \$99,900

0 Bedroom, 0.00 Bathroom, Rural on 3.22 Acres

Lakeside Park, Rural Parkland County, AB

3.22 ac of unspoiled land. Currently used for weekend camp trips. Toy Hauler in pics is also available, but not included in the price. The property has not been sprayed for 15 years, so it would also be great for an organic garden. In a subdivision called Lakeside Estates with a close proximity to Johnnyâ€<sup>TM</sup>s lake. The power and gas are at the property line. There is currently no fence on the property or development permits. Come, build your dream home on a lot with walkout potential!

## Exterior

Exterior Features Backs Onto Park/Trees, Corner Lot, Environmental Reserve, No Through Road, Not Fenced, Not Landscaped, Rolling Land