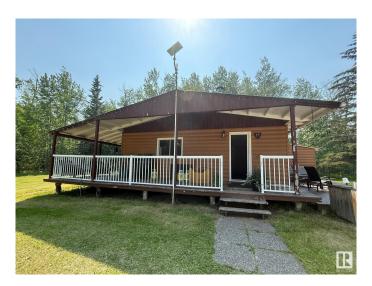

#### \$334,900

2 Bedroom, 1.00 Bathroom, 997 sqft Rural on 35.31 Acres

None, Rural Athabasca County, AB

Escape to 33 acres of rolling hills, meadows, forest, and a private lakeâ€"ideal for canoeing, kayaking, and swimming. This peaceful, fully serviced property is a nature lover's dream. The cozy rustic home features 2 bedrooms, a 4-piece bath, a wood-burning stove, and a wraparound deck with stunning views. Extras include: Two guest bunkies (one powered/heated) Above-ground pool with deck Firepit area Shop, lean-to & ample Perfect for a retreat, hobby farm, or storage quiet getaway. Just 5 mins to True Lake, 10 to North Buck, and under 2 hours from Sherwood Tranquility, privacy, and adventureâ€"it is time to live the dream.

#### **Exterior**

Exterior Wood

Exterior Features Lake Access Property, No Back Lane, No Through Road, Private

Fishing, Private Setting, Recreation Use, Partially Fenced

Construction Wood Foundation Piling