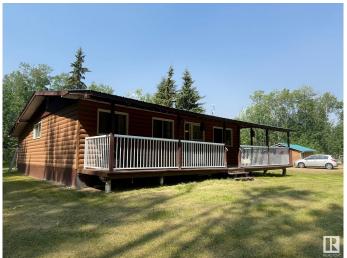

#### \$334,900

2 Bedroom, 1.00 Bathroom, 997 sqft Rural on 35.31 Acres

None, Rural Athabasca County, AB

Escape to 33 acres of rolling hills, meadows, forest, and a private lakeâ€"ideal for canoeing, kayaking, and swimming. This peaceful, fully serviced property is a nature lover's dream. The cozy rustic home features 2 bedrooms, a 4-piece bath, a wood-burning stove, and a wraparound deck with stunning views. Extras include: Two guest bunkies (one powered/heated) Above-ground pool with deck Firepit area Shop, lean-to & ample Perfect for a retreat, hobby farm, or storage quiet getaway. Just 5 mins to True Lake, 10 to North Buck, and under 2 hours from Sherwood Tranquility, privacy, and adventureâ€"it is time to live the dream.