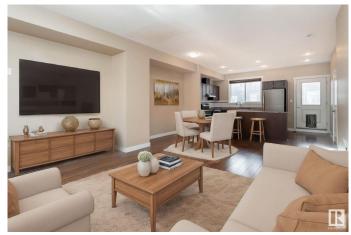

## \$329,999

3 Bedroom, 2.50 Bathroom, 1,442 sqft Condo / Townhouse on 0.00 Acres

Klarvatten, Edmonton, AB

RARE 3 CAR PARKING! (Double garage with an additional stall in front of garage). Welcome to this stylish 3 bed, 2.5 bath townhouse in desirable Klarvatten with 1402 sq ft of comfortable living space. The main floor features 9' ceilings, a bright open-concept layout, and a modern kitchen with stainless steel appliances, a large peninsula island, and ample storage. Relax in the cozy living room, enjoy meals in the dining area, or step onto the balcony for fresh air. Upstairs, the spacious primary bedroom includes a 4-piece ensuite and great closet space, plus two more bedrooms, a full bath, and laundry room. Includes a double attached garage and extra parking. Steps from Poplar Lake, walking trails, and close to the Henday, shops, and amenities. (images are Virtually staged)