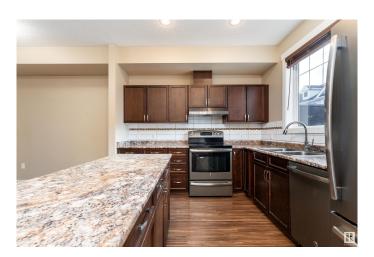

## \$329,999

3 Bedroom, 2.50 Bathroom, 1,442 sqft Condo / Townhouse on 0.00 Acres

Klarvatten, Edmonton, AB

RARE 3 CAR PARKING! (Double garage with an additional stall in front of garage). Welcome to this stylish 3 bed, 2.5 bath townhouse in desirable Klarvatten with 1402 sq ft of comfortable living space. The main floor features 9' ceilings, a bright open-concept layout, and a modern kitchen with stainless steel appliances, a large peninsula island, and ample storage. Relax in the cozy living room, enjoy meals in the dining area, or step onto the balcony for fresh air. Upstairs, the spacious primary bedroom includes a 4-piece ensuite and great closet space, plus two more bedrooms, a full bath, and laundry room. Includes a double attached garage and extra parking. Steps from Poplar Lake, walking trails, and close to the Henday, shops, and amenities. (images are Virtually staged)