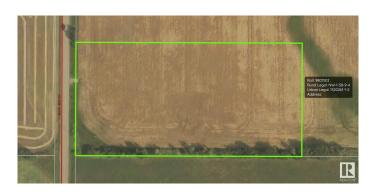

### \$108,500

0 Bedroom, 0.00 Bathroom, Rural on 5.98 Acres

None, Rural St. Paul County, AB

Prime 5.98-Acre Parcel – Just Minutes from St. Paul! Looking to build your dream home in the country while staying close to town? This 5.98-acre parcel offers the perfect blend of rural tranquility and everyday convenience. Located just minutes from St. Paul, this beautiful piece of land comes with power already on site—saving you time and money as you plan your future build. The spacious lot offers plenty of room for anything you can dream to build. Don't miss this opportunity to own a versatile acreage in a fantastic location

## **Community Information**

Address Nw 1 58 9 W4

Area Rural St. Paul County

Subdivision None

City Rural St. Paul County

County ALBERTA

Province AB

Postal Code T0A 3A0