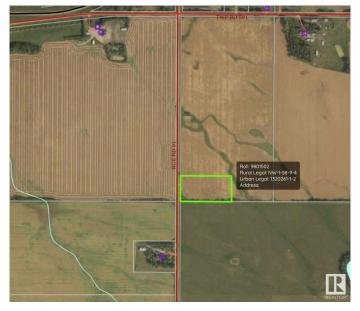

### \$108,500

0 Bedroom, 0.00 Bathroom, Rural on 5.98 Acres

None, Rural St. Paul County, AB

Prime 5.98-Acre Parcel – Just Minutes from St. Paul! Looking to build your dream home in the country while staying close to town? This 5.98-acre parcel offers the perfect blend of rural tranquility and everyday convenience. Located just minutes from St. Paul, this beautiful piece of land comes with power already on site—saving you time and money as you plan your future build. The spacious lot offers plenty of room for anything you can dream to build. Don't miss this opportunity to own a versatile acreage in a fantastic location

## **Community Information**

Address Nw 1 58 9 W4

Area Rural St. Paul County

Subdivision None

City Rural St. Paul County

County ALBERTA

Province AB

Postal Code T0A 3A0