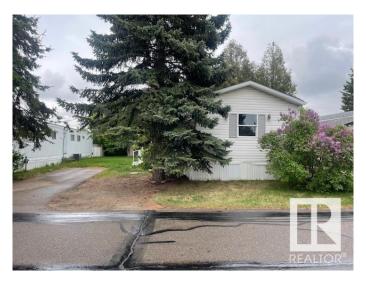

# \$79,900 - 152 Evergreen Park, Edmonton

MLS® #E4442301

## \$79,900

3 Bedroom, 2.00 Bathroom, 1,216 sqft Land Lease Community on 0.00 Acres

Evergreen (Edmonton), Edmonton, AB

Bright & spacious home has many decorative features including cathedral ceilings, wide trim & skylight. Kitchen has many cabinets including a built-in china cabinet/hutch with decorative glass doors. Appliances incl. a built-in dishwasher. Living room has built-in entertainment unit & ceiling fan. Large master bdrm has walk-in closet w/ shelving & decorative glass blocks separate it from large ensuite w/ oval soaker tub & separate walk-in shower. Main bthrm has newer vanity top, toilet & mirror. There is also a washer & dryer included. There have been many renovations done including a newer furnace (2011 approx.), furnace blower motor (2020), shingles (2013), HWT (2015), heat tape (2016) & a reinsulated belly tarp (2016). There is a good sized partially fenced yard w/ a large 2 tiered deck (20'x8' on the lower level). There is one storage shed & room for 2 vehicles to park. This home is a bit of a fixer upper requiring some work but it has so much potential! Don't wait to view!