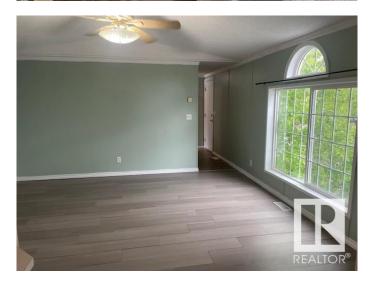

## \$79,900

3 Bedroom, 2.00 Bathroom, 1,216 sqft Land Lease Community on 0.00 Acres

Evergreen (Edmonton), Edmonton, AB

Bright & spacious home has many decorative features including cathedral ceilings, wide trim & skylight. Kitchen has many cabinets including a built-in china cabinet/hutch with decorative glass doors. Appliances incl. a built-in dishwasher. Living room has built-in entertainment unit & ceiling fan. Large master bdrm has walk-in closet w/ shelving & decorative glass blocks separate it from large ensuite w/ oval soaker tub & separate walk-in shower. Main bthrm has newer vanity top, toilet & mirror. There is also a washer & dryer included. There have been many renovations done including a newer furnace (2011 approx.), furnace blower motor (2020), shingles (2013), HWT (2015), heat tape (2016) & a reinsulated belly tarp (2016). There is a good sized partially fenced yard w/ a large 2 tiered deck (20'x8' on the lower level). There is one storage shed & room for 2 vehicles to park. This home is a bit of a fixer upper requiring some work but it has so much potential! Don't wait to view!