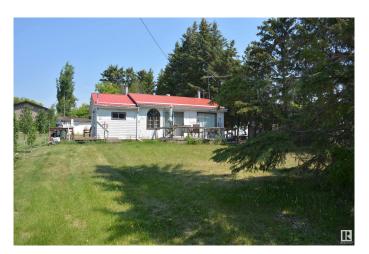

# \$99,000

3 Bedroom, 0.00 Bathroom, 678 sqft Rural on 0.16 Acres

Lac La Nonne Subdivision, Rural Barrhead County, AB

Looking for a quiet lake recreation property - providing an option to remove yourself from the city and enjoy a friendly retreat. Located NW of Edmonton on the north side of Lac La Nonne. You can own it. Not yearly rent it. Residential style lot with cute and friendly 680 sq ft cabin. The cabin provides 3 optional bedrooms. An accommodating kitchen, dining and family room. The lot is 7150 sq ft with power only. Presently senior owned and occupied.

#### **Essential Information**

MLS® # E4442312 Price \$99,000

Bedrooms 3

Bathrooms 0.00

Square Footage 678

Acres 0.16

Year Built 1970

Type Rural

Sub-Type Cottage

Style Bungalow

Status Active