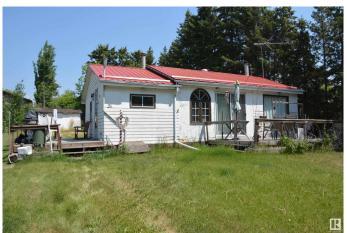

# \$99,000

3 Bedroom, 0.00 Bathroom, 678 sqft Rural on 0.16 Acres

Lac La Nonne Subdivision, Rural Barrhead County, AB

Looking for a quiet lake recreation property - providing an option to remove yourself from the city and enjoy a friendly retreat. Located NW of Edmonton on the north side of Lac La Nonne. You can own it. Not yearly rent it. Residential style lot with cute and friendly 680 sq ft cabin. The cabin provides 3 optional bedrooms. An accommodating kitchen, dining and family room. The lot is 7150 sq ft with power only. Presently senior owned and occupied.

#### **Exterior**

Exterior Wood

Exterior Features Low Maintenance Landscape, No Back Lane, No Through Road,

Recreation Use, See Remarks

Construction Wood

Foundation See Remarks