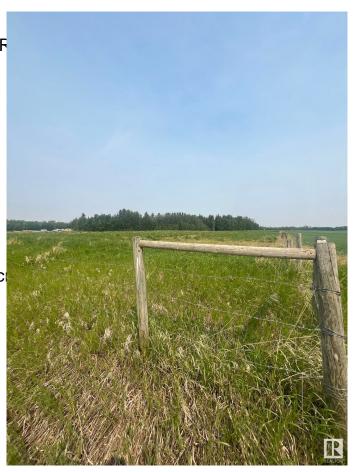

### \$89,900

0 Bedroom, 0.00 Bathroom, Rural on 10.01 Acres

None, Rural Thorhild County, AB

Dare to dream. This beautiful serene property is able to fulfill many different dreams. It is a great mix of approximately 7 acres of open rolling hay or pastureland with the remaining 3 acres being treed with a small dug out. There are many possible building sites some facilitating a walk out basement. Power and gas lines run along the township on the south side of the land, for ease of bringing both onto the property. A well has already been drilled on the property. This land would also be great for summer grazing if you are looking for more land for your herd. The opportunities for this land are limitless. It is only 10min to the quaint town of Thorhild and approximately 22min to the bustling town of Redwater and Tim Hortons. Check out the beauty and tranquility of the north in this gem.

**Exterior** 

Exterior Features Fenced, Private Setting, Rec