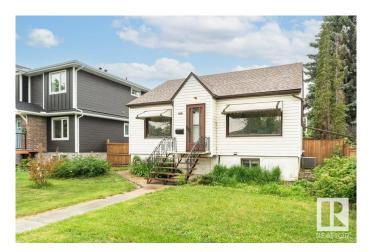

## \$419,900 - 6028 106 Street, Edmonton

MLS® #E4442321

## \$419,900

2 Bedroom, 2.00 Bathroom, 787 sqft Single Family on 0.00 Acres

Pleasantview (Edmonton), Edmonton, AB

Charming and well maintained raised bungalow in the highly sought-after Pleasantview! Ideally situated just minutes from the University of Alberta and Whyte Avenue, this home offers exceptional value and a fantastic location. The main floor features a spacious, east facing living and dining area perfect for entertaining, a comfortable primary bedroom, an updated bathroom, and the large kitchen opens onto a large west facing deck and backyard. The basement provides additional space with a second bedroom, a full bathroom, a generous laundry and storage area, and a versatile recreation room. This home includes desirable features such as central air conditioning, RV parking, a sump pump, upgraded, insulation in the attic, and a large backyard with a beautiful garden. Located close to all amenities, public transportation, this exceptional home is a perfect blend of comfort, functionality, and character. A massive 565 square metre lot with RS zoning offering prime redevelopment opportunities.