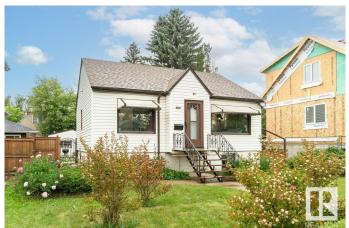

## \$419,900 - 6028 106 Street, Edmonton

MLS® #E4442321

## \$419,900

2 Bedroom, 2.00 Bathroom, 787 sqft Single Family on 0.00 Acres

Pleasantview (Edmonton), Edmonton, AB

Charming and well maintained raised bungalow in the highly sought-after Pleasantview! Ideally situated just minutes from the University of Alberta and Whyte Avenue, this home offers exceptional value and a fantastic location. The main floor features a spacious, east facing living and dining area perfect for entertaining, a comfortable primary bedroom, an updated bathroom, and the large kitchen opens onto a large west facing deck and backyard. The basement provides additional space with a second bedroom, a full bathroom, a generous laundry and storage area, and a versatile recreation room. This home includes desirable features such as central air conditioning, RV parking, a sump pump, upgraded, insulation in the attic, and a large backyard with a beautiful garden. Located close to all amenities, public transportation, this exceptional home is a perfect blend of comfort, functionality, and character. A massive 565 square metre lot with RS zoning offering prime redevelopment opportunities.