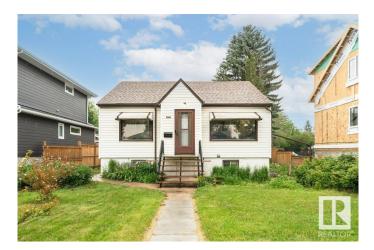

## \$419,900 - 6028 106 Street, Edmonton

MLS® #E4442321

## \$419,900

2 Bedroom, 2.00 Bathroom, 787 sqft Single Family on 0.00 Acres

Pleasantview (Edmonton), Edmonton, AB

Charming and well maintained raised bungalow in the highly sought-after Pleasantview! Ideally situated just minutes from the University of Alberta and Whyte Avenue, this home offers exceptional value and a fantastic location. The main floor features a spacious, east facing living and dining area perfect for entertaining, a comfortable primary bedroom, an updated bathroom, and the large kitchen opens onto a large west facing deck and backyard. The basement provides additional space with a second bedroom, a full bathroom, a generous laundry and storage area, and a versatile recreation room. This home includes desirable features such as central air conditioning, RV parking, a sump pump, upgraded, insulation in the attic, and a large backyard with a beautiful garden. Located close to all amenities, public transportation, this exceptional home is a perfect blend of comfort, functionality, and character. A massive 565 square metre lot with RS zoning offering prime redevelopment opportunities.