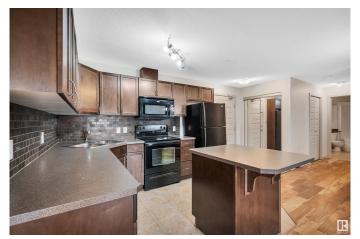

### \$225,000

2 Bedroom, 2.00 Bathroom, 910 sqft Condo / Townhouse on 0.00 Acres

Rutherford (Edmonton), Edmonton, AB

Welcome to unit 316! This beautiful 2-bedroom, 2-bathroom condo features a bright, open layout and new flooring! Enjoy a contemporary kitchen equipped with dark cabinetry, sleek black appliances and a spacious living area. At the end of your day, relax on your spacious balcony, ideal for unwinding. Additional features include: In-suite laundry. Underground titled parking & storage space. Conveniently located near all amenities, including shops, transit, parks, and more!