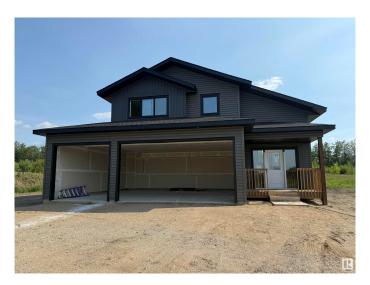

# \$631,750 - 113 62429 Rr 420a, Rural Bonnyville M.D.

MLS® #E4442337

### \$631,750

3 Bedroom, 2.00 Bathroom, 1,529 sqft Rural on 1.50 Acres

Fairway Estates\_MBON, Rural Bonnyville M.D., AB

Country living at Fairway Estates! Close to Cold Lake and a quick cart ride to Grand Center Golf Course! A 1529 modified bilevel is under construction. Kitchen will have white cabinetry, quartz countertops, large island and pantry. 16x16 ft deck off the dining area. Laundry is on the main floor. Primary bedroom has a walk in closet and 4 piece ensuite (dual sinks and a 5 ft walk in shower). Vinyl plank flooring throughout. 1.5 acres backing onto hole#14!

#### **Essential Information**

MLS® # E4442337 Price \$631,750

Bedrooms 3
Bathrooms 2.00
Full Baths 2

Square Footage 1,529

Acres 1.50

Year Built 2025

Type Rural

Sub-Type Detached Single Family