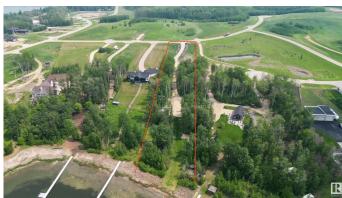

## \$739,900

0 Bedroom, 0.00 Bathroom, Rural on 2.22 Acres

West Point Estates, Rural Parkland County, AB

Welcome to highly sought-after West Point Estates on Jackfish Lake. Ready to enjoy. WILL CONSIDER ALL TRADES OF VALUE! With \$250K of improvements t's fenced, gated, landscaped with decks, bunk house, power & a drilled well so you're you're one step closer to making your vision a reality. No time limit to build. Choose your own builder. This stunning 2.2 acre parcel offers the perfect canvas for your custom dream home. Conveniently located just 15 mins west of Stony Plain & Spruce Grove on paved roads with quick access to Highways 16, 770 & 627, this is lake life at its finest. The gently sloping lot backs onto the lake offering both privacy & water views. Jackfish Lake is renowned for its clean, spring-fed waters ideal for swimming, boating, and water sports. Build a year round residence or a summer retreat, this is a rare opportunity to create lasting legacy for family in one of the region's most sought after lake communities. Purchase together with Lot 43 which is across the street listed @ 250,000.

# **Community Information**

Address 44 2307 Twp Road 522

Area Rural Parkland County

Subdivision West Point Estates

City Rural Parkland County

County ALBERTA

Province AB

Postal Code T7Y 3L7

### **Exterior**

Exterior Features Boating, Flat Site, Lake View, Private Setting, Waterfront Property