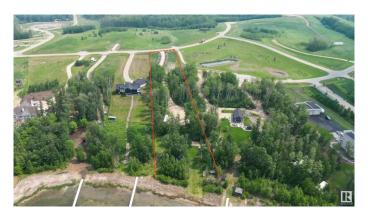

## \$739,900

0 Bedroom, 0.00 Bathroom, Rural on 2.22 Acres

West Point Estates, Rural Parkland County, AB

Welcome to highly sought-after West Point Estates on Jackfish Lake. Ready to enjoy. WILL CONSIDER ALL TRADES OF VALUE! With \$250K of improvements t's fenced, gated, landscaped with decks, bunk house, power & a drilled well so you're you're one step closer to making your vision a reality. No time limit to build. Choose your own builder. This stunning 2.2 acre parcel offers the perfect canvas for your custom dream home. Conveniently located just 15 mins west of Stony Plain & Spruce Grove on paved roads with quick access to Highways 16, 770 & 627, this is lake life at its finest. The gently sloping lot backs onto the lake offering both privacy & water views. Jackfish Lake is renowned for its clean, spring-fed waters ideal for swimming, boating, and water sports. Build a year round residence or a summer retreat, this is a rare opportunity to create lasting legacy for family in one of the region's most sought after lake communities. Purchase together with Lot 43 which is across the street listed @ 250,000.

# **Community Information**

Address 44 2307 Twp Road 522

Area Rural Parkland County

Subdivision West Point Estates

City Rural Parkland County

County ALBERTA

Province AB

Postal Code T7Y 3L7

### **Exterior**

Exterior Features Boating, Flat Site, Lake View, Private Setting, Waterfront Property