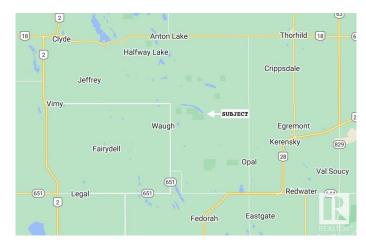

#### \$134,900

0 Bedroom, 0.00 Bathroom, Rural on 19.00 Acres

None, Rural Thorhild County, AB

Have you always dreamed of living on a large acreage close to a lake? This is your chance to own a spectacular parcel of land, just adjacent to Halfmoon Lake Nature Area! This 19 acre treed parcel featuring access from a municipally maintained road, as well as an approach, is an ideal spot to build your country home. Excellent proximity to Highway 28 & 18, and is 24km northwest of the town of Redwater, and only 58km north of Edmonton.