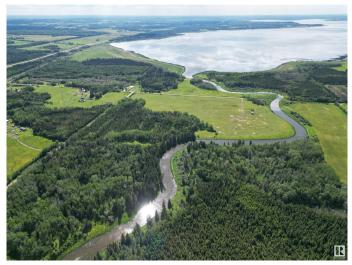

#### \$375,000

0 Bedroom, 0.00 Bathroom, Rural on 135.85 Acres

None, Rural Yellowhead, AB

136 acres of lush, riverfront property. Located on the edge of Wildwood, close to many amenities. The Lobstick River runs through this gorgeous lot.

Exterior Features Fenced, Private Setting, River View, Schools, Shopping Nearby, Treed Lot