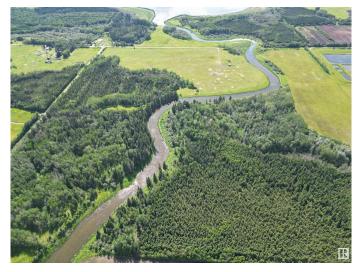

#### \$375,000

0 Bedroom, 0.00 Bathroom, Rural on 135.85 Acres

None, Rural Yellowhead, AB

136 acres of lush, riverfront property. Located on the edge of Wildwood, close to many amenities. The Lobstick River runs through this gorgeous lot.

Exterior Features Fenced, Private Setting, River View, Schools, Shopping Nearby, Treed Lot