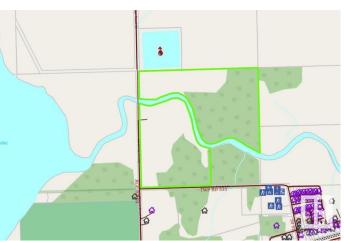

#### \$375,000

0 Bedroom, 0.00 Bathroom, Rural on 135.85 Acres

None, Rural Yellowhead, AB

136 acres of lush, riverfront property. Located on the edge of Wildwood, close to many amenities. The Lobstick River runs through this gorgeous lot.

## **Community Information**

| Address     | Twp 540 Rr 93    |
|-------------|------------------|
| Area        | Rural Yellowhead |
| Subdivision | None             |
| City        | Rural Yellowhead |
| County      | ALBERTA          |
| Province    | AB               |
| Postal Code | T0E 2M0          |
|             |                  |