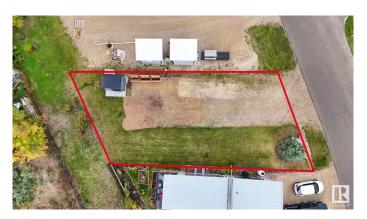

### \$119,900

0 Bedroom, 0.00 Bathroom, Rural on 0.11 Acres

Sunset Shores, Rural Parkland County, AB

LAKE LOT in Sunset Shores RV Resort; a gated, lakefront year-round community on Lake Isle. Park your trailer or install a modular to enjoy lake living all year long with municipal water, sewer and power. Paved roads throughout the community. Sunset Shores' amenities include a clubhouse with heated swimming pool, gym, laundry & showers; boat launch at the marina, an extensive pet-friendly trail system for nature walking or ATVs, and courts for pickle ball, tennis, basketball & beach volleyball. Easy access to the Yellowhead Highway and only a 30-minute drive west of Stony Plain (45 minutes to Edmonton). Your peace of paradise awaits with all the benefits of resort living in this gated, lake side community.

# **Community Information**

Address 53509 Rge Road 60

Area Rural Parkland County

Subdivision Sunset Shores

City Rural Parkland County

County ALBERTA

Province AB

Postal Code T0E 1H0