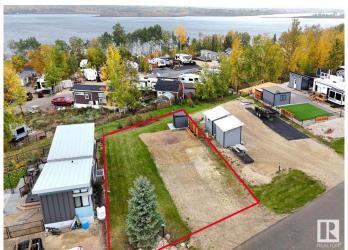

### \$119,900

0 Bedroom, 0.00 Bathroom, Rural on 0.11 Acres

Sunset Shores, Rural Parkland County, AB

LAKE LOT in Sunset Shores RV Resort; a gated, lakefront year-round community on Lake Isle. Park your trailer or install a modular to enjoy lake living all year long with municipal water, sewer and power. Paved roads throughout the community. Sunset Shores' amenities include a clubhouse with heated swimming pool, gym, laundry & showers; boat launch at the marina, an extensive pet-friendly trail system for nature walking or ATVs, and courts for pickle ball, tennis, basketball & beach volleyball. Easy access to the Yellowhead Highway and only a 30-minute drive west of Stony Plain (45 minutes to Edmonton). Your peace of paradise awaits with all the benefits of resort living in this gated, lake side community.

### **Exterior**

Exterior Features Beach Access, Boating, Gated Community, Golf Nearby, Lake Access

Property, No Back Lane, Picnic Area, Public Swimming Pool