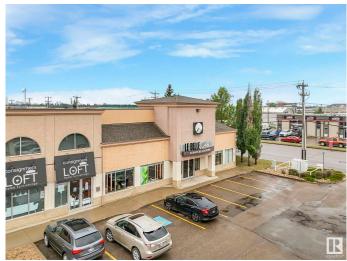

# \$1,550,000 - 16844 111 Avenue, Edmonton

MLS® #E4442617

### \$1,550,000

0 Bedroom, 0.00 Bathroom, Retail on 0.00 Acres

West Sheffield Industrial, Edmonton, AB

Exceptional Retail/Office Opportunity in Prime West Edmonton Location! Welcome to this expansive 7,015 sq ft commercial space in the highly accessible and sought-after West Sheffield Industrial area. Zoned CB1 (Low Intensity Business Zone), this versatile property is ideal for a wide range of uses including retail, showroom, office, or service-based business operations. Originally three separate units this property has been seamlessly combined into one large, functional space. The main floor features 3,742 sq ft of open, adaptable layout, while the mezzanine level offers an additional 3,273 sq ft. perfect for offices, meeting rooms, or additional workspace. Built in 1997, this well-maintained building includes ample surface parking for staff and customers, and boasts excellent visibility and accessibility in one of West Edmonton's busiest commercial zones. This is a rare opportunity to acquire a large, flexible footprint in a thriving business district.