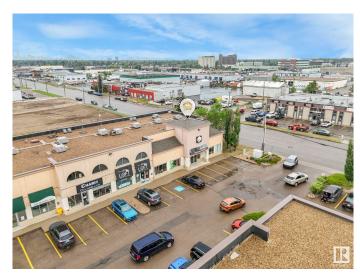

# \$1,550,000 - 16844 111 Avenue, Edmonton

MLS® #E4442617

### \$1,550,000

0 Bedroom, 0.00 Bathroom, Retail on 0.00 Acres

West Sheffield Industrial, Edmonton, AB

Exceptional Retail/Office Opportunity in Prime West Edmonton Location! Welcome to this expansive 7,015 sq ft commercial space in the highly accessible and sought-after West Sheffield Industrial area. Zoned CB1 (Low Intensity Business Zone), this versatile property is ideal for a wide range of uses including retail, showroom, office, or service-based business operations. Originally three separate units this property has been seamlessly combined into one large, functional space. The main floor features 3,742 sq ft of open, adaptable layout, while the mezzanine level offers an additional 3,273 sq ft. perfect for offices, meeting rooms, or additional workspace. Built in 1997, this well-maintained building includes ample surface parking for staff and customers, and boasts excellent visibility and accessibility in one of West Edmonton's busiest commercial zones. This is a rare opportunity to acquire a large, flexible footprint in a thriving business district.