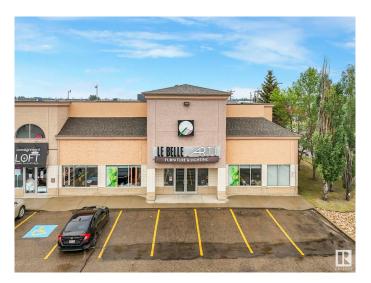

# \$1,550,000 - 16844 111 Avenue, Edmonton

MLS® #E4442617

### \$1,550,000

0 Bedroom, 0.00 Bathroom, Retail on 0.00 Acres

West Sheffield Industrial, Edmonton, AB

Exceptional Retail/Office Opportunity in Prime West Edmonton Location! Welcome to this expansive 7,015 sq ft commercial space in the highly accessible and sought-after West Sheffield Industrial area. Zoned CB1 (Low Intensity Business Zone), this versatile property is ideal for a wide range of uses including retail, showroom, office, or service-based business operations. Originally three separate units this property has been seamlessly combined into one large, functional space. The main floor features 3,742 sq ft of open, adaptable layout, while the mezzanine level offers an additional 3,273 sq ft. perfect for offices, meeting rooms, or additional workspace. Built in 1997, this well-maintained building includes ample surface parking for staff and customers, and boasts excellent visibility and accessibility in one of West Edmonton's busiest commercial zones. This is a rare opportunity to acquire a large, flexible footprint in a thriving business district.