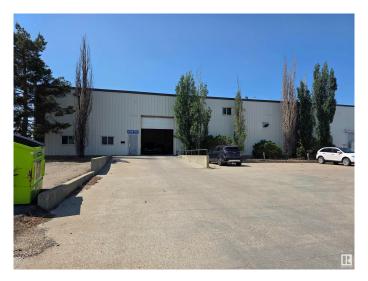

### \$0

0 Bedroom, 0.00 Bathroom, Industrial on 0.00 Acres

Light Industrial Park, Fort Saskatchewan, AB

Wonderful Commercial Building with built out office space, large warehouse space, new air exchange and fenced yard. Easy access to highway corridors make this an ideal location for anyone needing a mix of warehouse, office and secure yard within City limits.