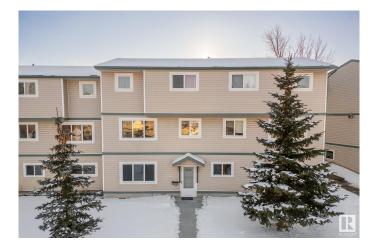

#### \$159,999

3 Bedroom, 1.00 Bathroom, 925 sqft Condo / Townhouse on 0.00 Acres

Tipaskan, Edmonton, AB

Location Location Location!!! the best price and in Millwoods, Nearby Costco, and south Edmonton Common, it's a great deal for First time home Buyer and or Investors, this property has 3 Bedrooms 1 washroom and 1 den which can be storage small office or can be turned into Bathroom. This Place has biggest advantage of having your own Laundry, no coin or shared Laundry, The rent was 1850 which earlier tenant was paying.

## Exterior

| Exterior          | Wood, Asphalt         |
|-------------------|-----------------------|
| Exterior Features | Public Transportation |
| Roof              | Asphalt Shingles      |
| Construction      | Wood, Asphalt         |
| Foundation        | Concrete Perimeter    |