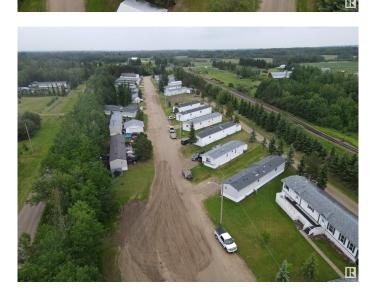

# \$1,550,000 - 54500 Rge Rd 275, Rural Sturgeon County

MLS® #E4442743

### \$1,550,000

0 Bedroom, 0.00 Bathroom, Business with Property on 0.00 Acres

None, Rural Sturgeon County, AB

This is a 28 lot Mobile Home Park located on the south side of Calahoo, AB. With a high occupancy rate, this park provides excellent revenue for any potential owner. Within close proximity to St. Albert, Stony Plain-Spruce Grove, the attractive location provides a fantastic opportunity for those who enjoy small community living while enjoying the close amenities larger centers offer. The park is connected to municipal sewer via a holding tank and pump out, along with a drilled well and associated water treatment system, while each pad is responsible for their own metered power & gas. There is potential for additional pads creating added revenue. Mobiles are not owned by the mobile home park.