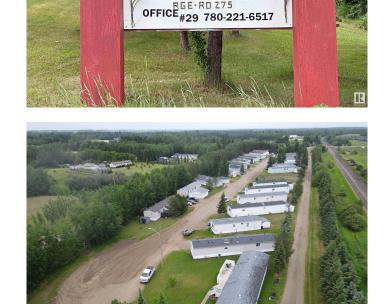

# \$1,550,000 - 54500 Rge Rd 275, Rural Sturgeon County

MLS® #E4442743

### \$1,550,000

0 Bedroom, 0.00 Bathroom, Business with Property on 0.00 Acres

None, Rural Sturgeon County, AB

This is a 28 lot Mobile Home Park located on the south side of Calahoo, AB. With a high occupancy rate, this park provides excellent revenue for any potential owner. Within close proximity to St. Albert, Stony Plain-Spruce Grove, the attractive location provides a fantastic opportunity for those who enjoy small community living while enjoying the close amenities larger centers offer. The park is connected to municipal sewer via a holding tank and pump out, along with a drilled well and associated water treatment system, while each pad is responsible for their own metered power & gas. There is potential for additional pads creating added revenue. Mobiles are not owned by the mobile home park.