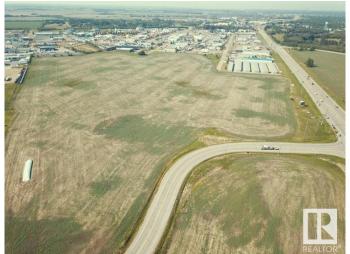

### \$5,000,000

0 Bedroom, 0.00 Bathroom, Land Commercial on 0.00 Acres

Light Industrial Park, Fort Saskatchewan, AB

Incredible Development Opportunity! Prime 63.43-acre parcel located at the corner of Hwy 15 and 88 Ave in Fort Saskatchewan. This high-exposure property offers tremendous frontage and visibility in a rapidly growing area. Zoned Light Industrial District and designated as Major Employment Lands in the municipal development plan, it's ideally positioned for industrial or commercial development. Rare chance to invest in one of the region's most strategic locations with easy access to major transportation routes.