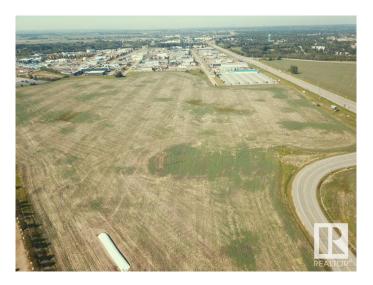

### \$5,000,000

0 Bedroom, 0.00 Bathroom, Land Commercial on 0.00 Acres

Light Industrial Park, Fort Saskatchewan, AB

Incredible Development Opportunity! Prime 63.43-acre parcel located at the corner of Hwy 15 and 88 Ave in Fort Saskatchewan. This high-exposure property offers tremendous frontage and visibility in a rapidly growing area. Zoned Light Industrial District and designated as Major Employment Lands in the municipal development plan, it's ideally positioned for industrial or commercial development. Rare chance to invest in one of the region's most strategic locations with easy access to major transportation routes.