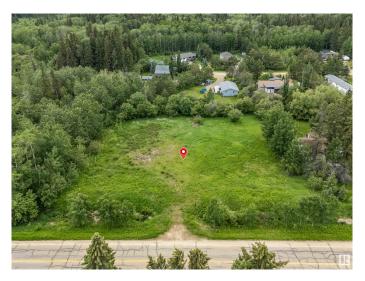

## \$170,000

0 Bedroom, 0.00 Bathroom, Rural on 0.92 Acres

Mulhurst Bay, Rural Wetaskiwin County, AB

Mulhurst Bay Opportunity! Nearly 1 acre of land (two separate lots) offering incredible potential just minutes from the shores of Pigeon Lake. These unserviced lots provide the perfect setting for your future cabin, year-round home, or weekend RV getaway. No timeline to build, and zoning allows for two RVs with a dwelling. Located under an hour from Edmonton with paved road access to the property line, the lots are surrounded by mature trees, offering privacy and a peaceful retreat. Power, gas, and other utilities are available at the property line. Enjoy everything this popular lake community has to offer: boating, fishing, golf, cycling, cross-country skiing, and the unique shops and restaurants in the Village at Pigeon Lake. Whether you're looking to build now or invest for the future, this is a rare opportunity in a sought-after location with plenty of room for your dream home and shop.

#### **Exterior**

Exterior Features Flat Site, Golf Nearby, No Back Lane, Playground Nearby