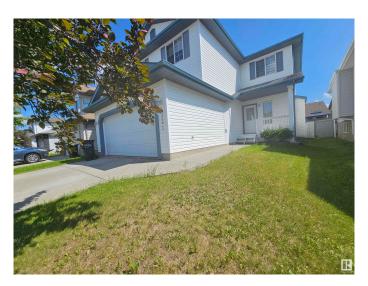

### \$545,000

4 Bedroom, 3.50 Bathroom, 1,920 sqft Single Family on 0.00 Acres

Wild Rose, Edmonton, AB

Perfectly located 1900 SQFT 2-storey with fully finished basement. Beautiful home offers you Living room, kitchen, dinning and half bath on the main floor. Nice open living room with fireplace. Open kitchen with dinning. Main floor laundry. Second floor comes with three bedrooms and Bonus room. Huge master bedroom with En- suite bath with corner jacuzzi. Professionally finished basement has great room, one bedroom and full bath. Huge lot is fully landscaped. Good size rear deck. Close to school and shopping. Must See...

#### **Exterior**

Exterior Wood, Vinyl

Exterior Features Fenced, Flat Site, Landscaped, Playground Nearby, Shopping Nearby

Roof Asphalt Shingles

Construction Wood, Vinyl

Foundation Concrete Perimeter