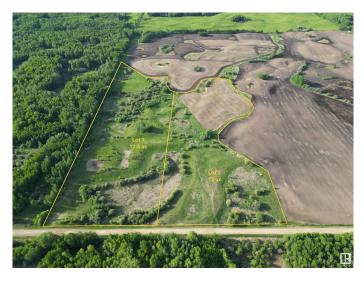

### \$179,000

0 Bedroom, 0.00 Bathroom, Rural on 17.50 Acres

None, Rural Lac Ste. Anne County, AB

What a great country lot. 17.5 acres of a mixture of bush and open space. great place to build your dream home and spend your life amongst Mother nature and all the benefits it provides. ITS ONLY 12 MINUTES FROM WABAMUN AND 8 MINUTES FROM LAC STEANNE

#### Exterior

Exterior Features Not Fenced, Private Setting, Rolling Land, Schools, Treed Lot, See Remarks