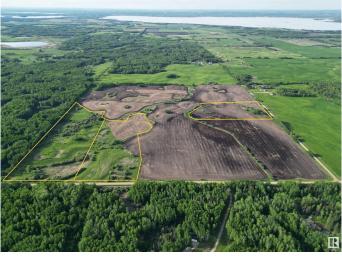

### \$179,000

0 Bedroom, 0.00 Bathroom, Rural on 17.50 Acres

None, Rural Lac Ste. Anne County, AB

What a great country lot. 17.5 acres of a mixture of bush and open space. great place to build your dream home and spend your life amongst Mother nature and all the benefits it provides. ITS ONLY 12 MINUTES FROM WABAMUN AND 8 MINUTES FROM LAC STEANNE

#### Exterior

Exterior Features Not Fenced, Private Setting, Rolling Land, Schools, Treed Lot, See Remarks