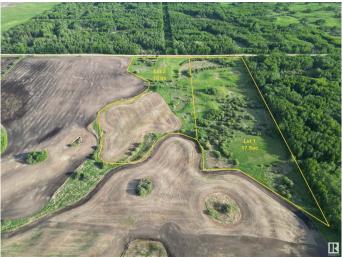

### \$179,000

0 Bedroom, 0.00 Bathroom, Rural on 17.50 Acres

None, Rural Lac Ste. Anne County, AB

What a great country lot. 17.5 acres of a mixture of bush and open space. great place to build your dream home and spend your life amongst Mother nature and all the benefits it provides. ITS ONLY 12 MINUTES FROM WABAMUN AND 8 MINUTES FROM LAC STEANNE

#### Exterior

Exterior Features Not Fenced, Private Setting, Rolling Land, Schools, Treed Lot, See Remarks